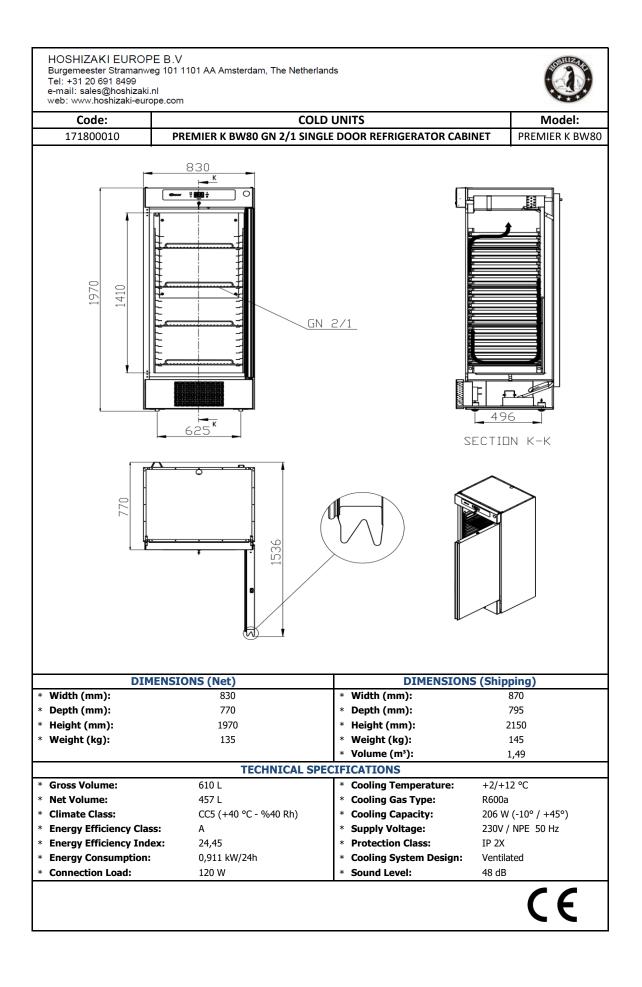

| Tel: +31 20 691 8499                                                                                                                                                                                                                                                     | anweg 101 1101 AA Amsterdam, The Netherlands                                                                                                                                                                                                                                                                                                                                                                                     |                  |
|--------------------------------------------------------------------------------------------------------------------------------------------------------------------------------------------------------------------------------------------------------------------------|----------------------------------------------------------------------------------------------------------------------------------------------------------------------------------------------------------------------------------------------------------------------------------------------------------------------------------------------------------------------------------------------------------------------------------|------------------|
| e-mail: sales@hoshiz<br>web: www.hoshizaki-                                                                                                                                                                                                                              |                                                                                                                                                                                                                                                                                                                                                                                                                                  |                  |
| Code:                                                                                                                                                                                                                                                                    | COLD UNITS                                                                                                                                                                                                                                                                                                                                                                                                                       | Model:           |
| 171800010                                                                                                                                                                                                                                                                | PREMIER K BW80 GN 2/1 SINGLE DOOR REFRIGERATOR CABINET                                                                                                                                                                                                                                                                                                                                                                           | PREMIER K BW80   |
| Hygiene<br>Heavy Duty                                                                                                                                                                                                                                                    |                                                                                                                                                                                                                                                                                                                                                                                                                                  | Easy Maintenance |
|                                                                                                                                                                                                                                                                          |                                                                                                                                                                                                                                                                                                                                                                                                                                  |                  |
|                                                                                                                                                                                                                                                                          | MAIN FEATURES                                                                                                                                                                                                                                                                                                                                                                                                                    |                  |
| <ul> <li>Most efficient air distri</li> <li>The inner lower base</li> <li>Automatic fan cutout s</li> <li>Wide magnetic remov</li> <li>40-42 kg/m3 density s</li> <li>Protecting Class (IP2X</li> <li>Ventilated cooling dess</li> <li>Reversible door allows</li> </ul> | acity minimal temperature increase during defrost<br>ibution inside with a specially designed air channel<br>which are moulded comply with the highest hygiene standards with rounded corners and<br>switch and internal led light<br>able gasket with triple insulation area provides an effective seal which reduces heat lost<br>environment friendly HFC-Free Polyurethane insulation for low energy consumption (78 m<br>c) |                  |
|                                                                                                                                                                                                                                                                          | OPTIONS                                                                                                                                                                                                                                                                                                                                                                                                                          |                  |
| <ul> <li>* Leg Option: Castor</li> <li>* Shelf Option: Nylor</li> <li>* Plug Option: UK/EU</li> <li>* Door Option: Left H</li> </ul>                                                                                                                                     | n/Stainless<br>J                                                                                                                                                                                                                                                                                                                                                                                                                 |                  |
|                                                                                                                                                                                                                                                                          | ACCESSORIES                                                                                                                                                                                                                                                                                                                                                                                                                      |                  |
| <ul> <li>Master Key</li> <li>Set of Plastic Coated S</li> <li>Set of Inox Shelf</li> <li>Set of Premier BW80</li> <li>Set of Ø64 Castor</li> </ul>                                                                                                                       |                                                                                                                                                                                                                                                                                                                                                                                                                                  |                  |
| STANDARDS                                                                                                                                                                                                                                                                |                                                                                                                                                                                                                                                                                                                                                                                                                                  |                  |
| * EN 60335-1                                                                                                                                                                                                                                                             | European Standard relating to safety of household and similar electrical appliances                                                                                                                                                                                                                                                                                                                                              |                  |
| * EN 60335-2-89                                                                                                                                                                                                                                                          | European Standard relating to particular requirements for commercial refrigerating appliances with an incorporated or remote refrigerant unit or compressor                                                                                                                                                                                                                                                                      | CE               |
| * ISO 22041:2019                                                                                                                                                                                                                                                         | Refrigerated storage cabinets and counters for professional use<br>Performance and energy consumption                                                                                                                                                                                                                                                                                                                            |                  |